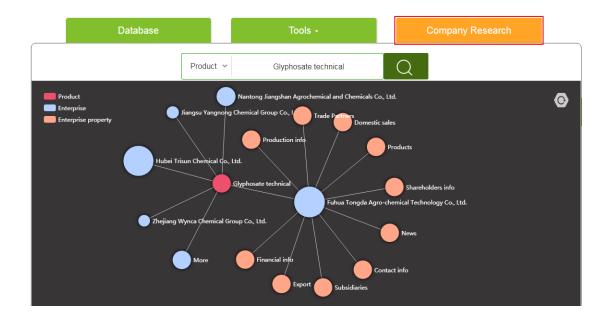

## **Company Research**

The third segment in the Online Platform is Company Research. You can see the company portrait and matching of all market players in your industry. Firstly, you can see 5 major public and private producers of your commodity, default ranking by production in five segments, and you can click more to see the whole company list, and download this list.

When clicking on a company, it will reveal 12 segments, namely Financial info, Shareholders info, Domestic Sales, Export, Production info, Products, Trade Partners, Subsidiaries, News and Contact info.

Financial info includes the revenue, operating profit, total profit, net profit of enterprises and compare their financial info between different years and enterprise. Of course, you can download it. When click Shareholders info, you can see the shareholder table and its shareholding ratio. There is a pie chart to show the shareholding ratio in the right side of table, and you can also compare its shareholder info with different years. When click Domestic sales, you can see the comparison between online sales and offline sales in both table and bar/line graph. When click Export, you can see the export list of the company, with the option to click buyer and jump to our trade analysis platform, which belong to another brand Tranalysis, focused on import and export research. When click Production, users can see the company's production table in different years and compare its output growth trend with another enterprise. For Trade Partners/Subsidiaries, the function firstly shows the top five Clients, Suppliers, and Subsidiaries with the whole list of them can be viewed and downloaded below. When click News, you can see the news both from our newsletter and news crawling from the internet. Finally, users can see the product list and contact info in product and contact info bubbles.