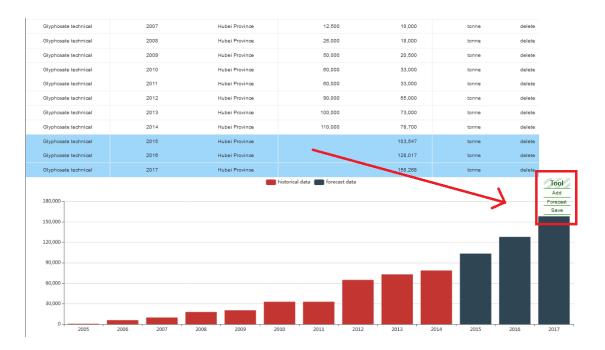

### Data Forecast

Data Forecast, just as its name implies, is used to do a forecast with CCM's internal data or user's own input data. You can do a forecast on output, consumption and price of the chosen commodity

After putting the product name in, users can choose the frequency of Monthly and Annually data. The advanced research also includes specific time period and region. When clicking the button of Forecast on the right side of the data, it shows the forecast data for the next three years (months, weeks), illustrated in a bar chart. You can save the graphic for further use as well.