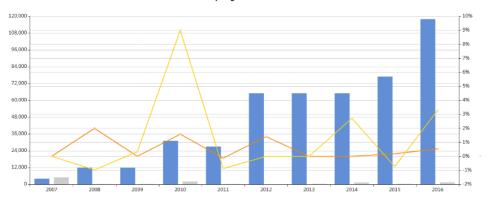

Financial info includes the revenue, operating profit, total profit, net profit of enterprises and compare their financial info between different years and enterprise. Of course, you can download it. When click Shareholders info, you can see the shareholder table and its shareholding ratio. There is a pie chart to show the shareholding ratio in the right side of table, and you can also compare its shareholder info with different years. When click Domestic sales, you can see the comparison between online sales and offline sales in both table and bar/line graph. When click Export, you can see the export list of the company, with the option to click buyer and jump to our trade analysis platform, which belong to another brand Tranalysis, focused on import and export research. When click Production, users can see the company's production table in different years and compare its output growth trend with another enterprise. For Trade Partners/Subsidiaries, the function firstly shows the top five Clients, Suppliers, and Subsidiaries with the whole list of them can be viewed and downloaded below. When click News, you can see the news both from our newsletter and news crawling from the internet. Finally, users can see the product list and contact info in product and contact info bubbles.

| Production Info of Hubel Trisun Che | emical Co., Ltd. |                 |               |
|-------------------------------------|------------------|-----------------|---------------|
| Product                             | Year             | Capacity(tonne) | Output(tonne) |
| Glyphosate technical                | 2016             | 130,000.00      | 118,000.00    |
| Glyphosate technical                | 2015             | 130,000.00      | 77,000.00     |
| Glyphosate technical                | 2014             | 70,000.00       | 65,000.00     |
| Glyphosate technical                | 2013             | 70,000.00       | 65,000.00     |
| Glyphosate technical                | 2012             | 70,000.00       | 65,000.00     |
| Glyphosate technical                | 2011             | 40,000.00       | 27,000.00     |
| Glyphosate technical                | 2010             | 40,000.00       | 31,000.00     |
| Glyphosate technical                | 2009             | 20,000.00       | 12,000.00     |
| Glyphosate technical                | 2008             | 20,000.00       | 12,000.00     |
| Glyphosate technical                | 2007             | 6,000.00        | 4,000.00      |
| 10 🔪 候 📢 Page 1                     | of1 🕨 🙌 🔿        |                 |               |
|                                     |                  |                 |               |

Compare: Hunan Yongzhou Guangfeng Agrochemical Co., Ltd.

Output growth trend