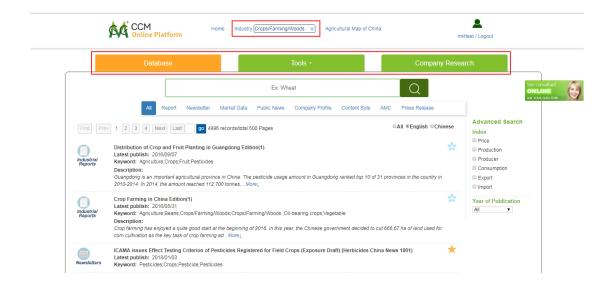

When you are logged in and click the "Online Database" button, you enter CCM's Online Database directly. If you subscribed to more than one industry, you can choose the one you want to access in the industry box at the top. Our Platform is divided into three segments, which all enable different tools and information: Database, Tools, and Company Research.

## Database

Search the whole archive of industrial information by CCM's research from 2001 to now with regular updates in the section of Database. The data is presented in different publications. There are industrial reports, monthly newsletter, market data, public news, company profiles, small content pieces like charts and tables, the agricultural map of China and press releases. Advanced search functions and filters on the right side guarantee precise results for the user's research needs. Search any keyword related to your industry in the search box at the top.